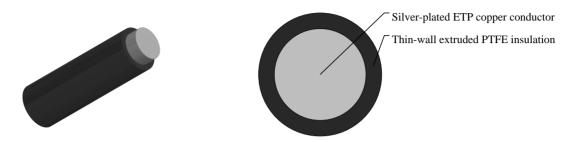

## VOLTAGE RATING

300V

CABLE CONSTRUCTION

Conductor: Silver-plated ETP copper Insulation: Thin-wall extruded PTFE